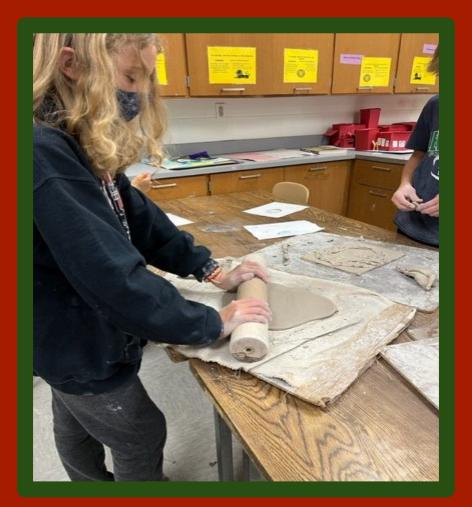

## Pottery and Sculpture Design Grade 7

## Pablo Picasso Inspired Self Portraits in Clay