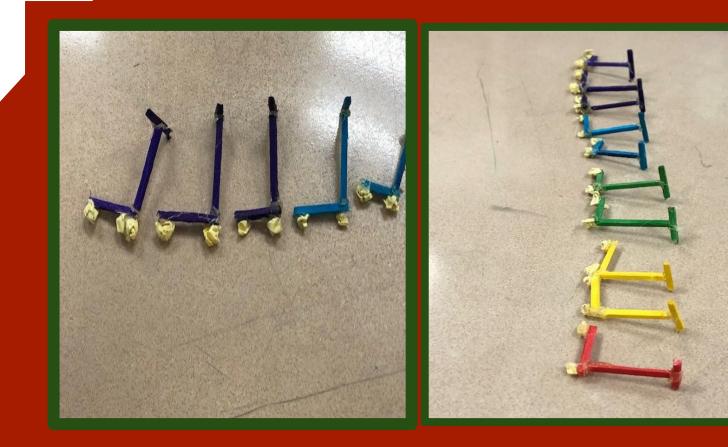

Happy Holidays From LRMS Visual Arts

#### Drawing and Painting Design Grade 8

Line Designs









# Happy Halloween!



## One and Two Point Perspective Drawing









## Still Life Drawings/Colored Pencil Technique

















Portraits







### Gesture Figure Drawing









#### **Gridded Pandemic Portraits**



























































## Pottery and Sculpture Design Grade 7

## Sustainable Design of a Town











## Pablo Picasso Inspired Self Portraits in Clay



























## Intro to Visual Art Grade 6

## Wassily Kandinsky: Concentric Circles

































## Animation Inspired by Tim Burton





























## Kusama Inspired Pumpkins-Contour, Resist, and Watercolor







## Art with Ms. Gomes, Mr Worthington and Ms. Wasilewski

















Figure Drawing













## Happy Holidays!

,111