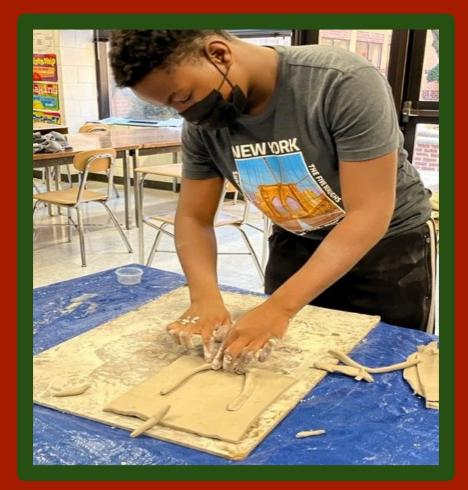

## Pottery and Sculpture Design Grade 7

## Pablo Picasso Inspired Self Portraits in Clay