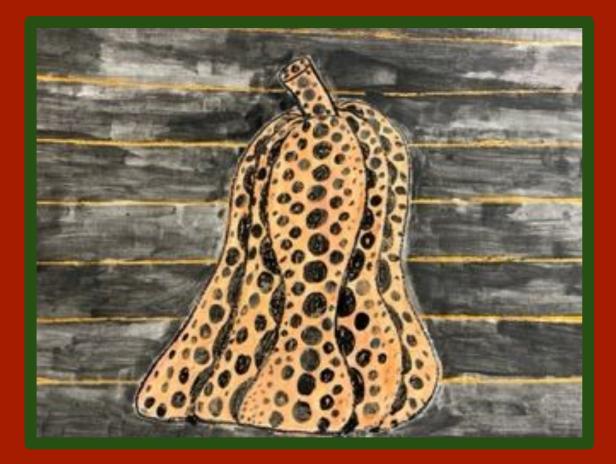

Happy Holidays From LRMS Visual Arts

#### Drawing and Painting Design Grade 8

Line Designs









# Happy Halloween!



## One and Two Point Perspective Drawing









## Still Life Drawings/Colored Pencil Technique

















Portraits







### Gesture Figure Drawing









#### **Gridded Pandemic Portraits**



























































## Pottery and Sculpture Design Grade 7

## Sustainable Design of a Town











## Pablo Picasso Inspired Self Portraits in Clay



























## Intro to Visual Art Grade 6

## Wassily Kandinsky: Concentric Circles

































## Animation Inspired by Tim Burton





























## Kusama Inspired Pumpkins-Contour, Resist, and Watercolor







## Art with Ms. Gomes, Mr Worthington and Ms. Wasilewski

















Figure Drawing













## Happy Holidays!

,111