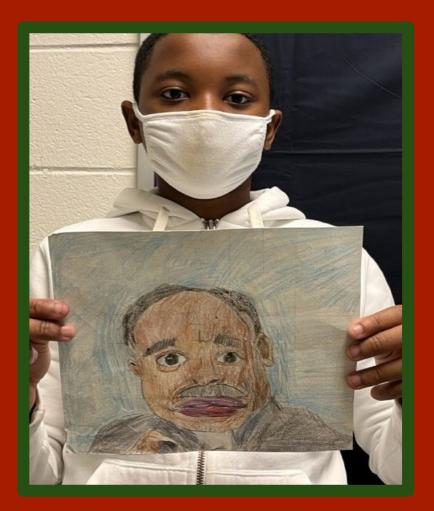

Happy Holidays From LRMS Visual Arts

#### Drawing and Painting Design Grade 8

Line Designs









# Happy Halloween!



## One and Two Point Perspective Drawing









## Still Life Drawings/Colored Pencil Technique

















Portraits







### Gesture Figure Drawing









#### **Gridded Pandemic Portraits**



























































## Pottery and Sculpture Design Grade 7

## Sustainable Design of a Town











## Pablo Picasso Inspired Self Portraits in Clay



























## Intro to Visual Art Grade 6

## Wassily Kandinsky: Concentric Circles

































## Animation Inspired by Tim Burton





























## Kusama Inspired Pumpkins-Contour, Resist, and Watercolor







## Art with Ms. Gomes, Mr Worthington and Ms. Wasilewski

















Figure Drawing













## Happy Holidays!

,111