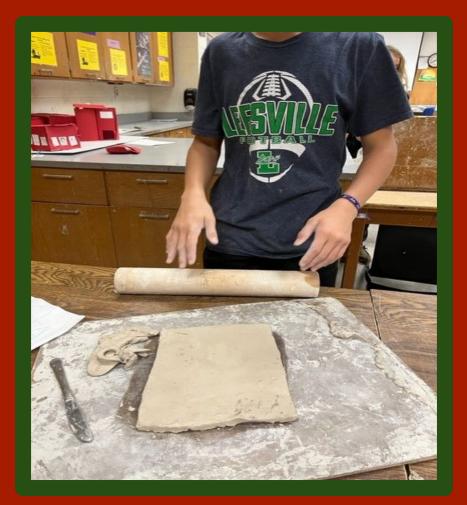

## Pottery and Sculpture Design Grade 7

## Pablo Picasso Inspired Self Portraits in Clay