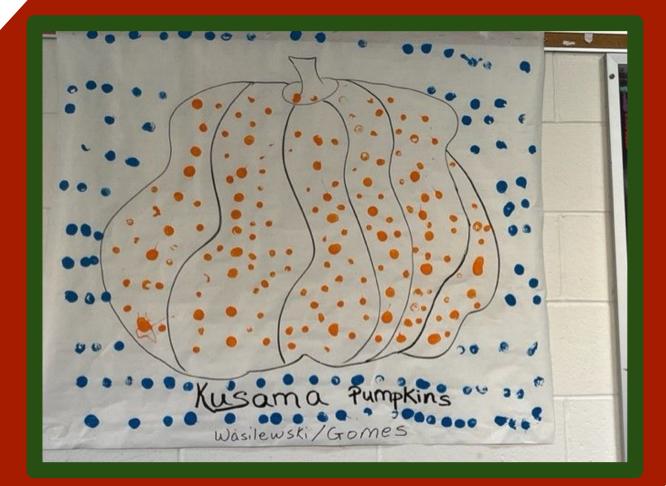

Painting Design Grade 8

Line Designs









# Happy Halloween!



## One and Two Point Perspective Drawing









## Still Life Drawings/Colored Pencil Technique

















Portraits







### Gesture Figure Drawing









#### **Gridded Pandemic Portraits**



























































## Pottery and Sculpture Design Grade 7

## Sustainable Design of a Town











## Pablo Picasso Inspired Self Portraits in Clay



























## Intro to Visual Art Grade 6

## Wassily Kandinsky: Concentric Circles

































## Animation Inspired by Tim Burton





























## Kusama Inspired Pumpkins-Contour, Resist, and Watercolor







## Art with Ms. Gomes, Mr Worthington and Ms. Wasilewski

















Figure Drawing













## Happy Holidays!

,111