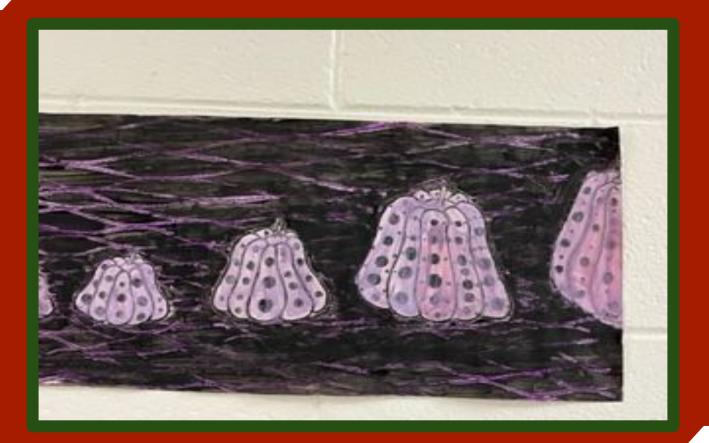

Happy Holidays From LRMS Visual Arts

#### Drawing and Painting Design Grade 8

Line Designs









# Happy Halloween!



## One and Two Point Perspective Drawing









## Still Life Drawings/Colored Pencil Technique

















Portraits







### Gesture Figure Drawing









#### **Gridded Pandemic Portraits**



























































## Pottery and Sculpture Design Grade 7

## Sustainable Design of a Town











## Pablo Picasso Inspired Self Portraits in Clay



























## Intro to Visual Art Grade 6

## Wassily Kandinsky: Concentric Circles

































## Animation Inspired by Tim Burton





























## Kusama Inspired Pumpkins-Contour, Resist, and Watercolor







## Art with Ms. Gomes, Mr Worthington and Ms. Wasilewski

















Figure Drawing













## Happy Holidays!

,111