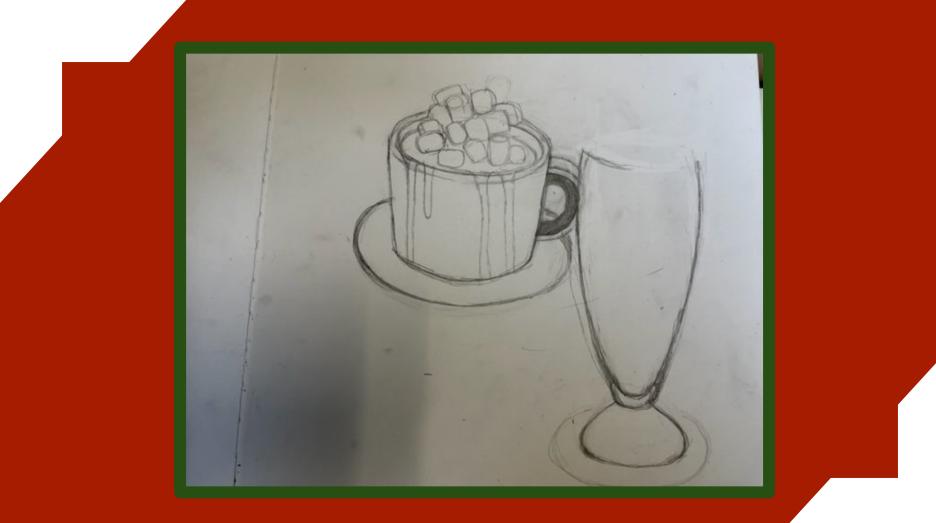

Happy Holidays From LRMS Visual Arts

#### Drawing and Painting Design Grade 8

Line Designs









# Happy Halloween!



## One and Two Point Perspective Drawing









## Still Life Drawings/Colored Pencil Technique

















Portraits







### Gesture Figure Drawing









#### **Gridded Pandemic Portraits**



























































## Pottery and Sculpture Design Grade 7

## Sustainable Design of a Town











## Pablo Picasso Inspired Self Portraits in Clay



























## Intro to Visual Art Grade 6

## Wassily Kandinsky: Concentric Circles

































## Animation Inspired by Tim Burton





























## Kusama Inspired Pumpkins-Contour, Resist, and Watercolor







## Art with Ms. Gomes, Mr Worthington and Ms. Wasilewski

















Figure Drawing













## Happy Holidays!

,111