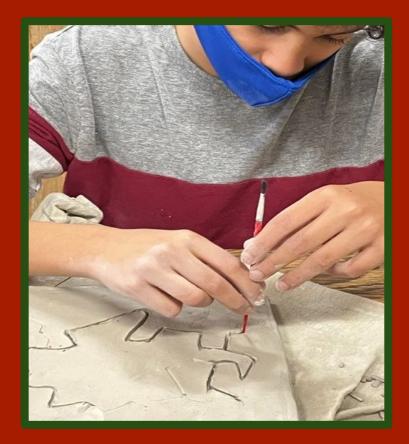

## Pottery and Sculpture Design Grade 7

## Pablo Picasso Inspired Self Portraits in Clay